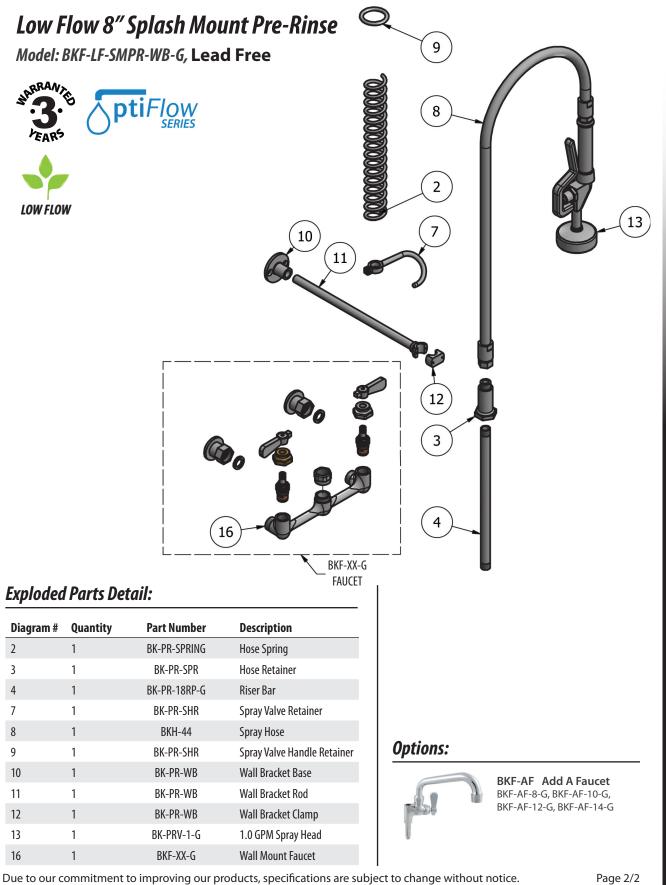

## Low Flow 8" Splash Mount Pre-Rinse Model: BKF-LF-SMPR-WB-G, Lead Free JARRAN, E OW LOW FLOW æ 38 3/16" [970mm] 14" [355.6mm 8 9/32" 210mm 4.13" [105mm] 3.15" [80mm] <u>8"</u> [203.2mm] **Options:** 12.37" [314.3mm] **BKF-AF** Add A Faucet BKF-AF-8-G, BKF-AF-10-G, BKF-AF-12-G, BKF-AF-14-G **Product Specifications: Certifications:** • BK-PRV-1-G 1.0 GPM Pre-Rinse Spray Head • 12" Wall Bracket • 1/4 Turn Ceramic Cartridges NSF Integral Check Valves Color Coded Hot & Cold Indicators Certified to NSF/ANSI 61 Section 9-G • 1/2" Female Inlets Due to our commitment to improving our products, specifications are subject to change without notice.