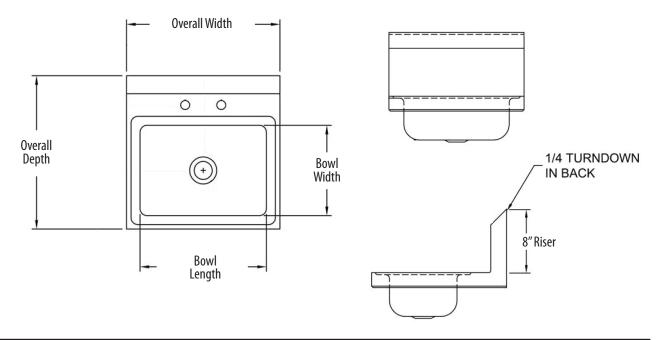

## **Options:**

- Upgraded Faucets
- Other Plumbing Accessories Call For Details

| Part Number      | Unit Size<br>(w x d) | Bowl Dim.<br>(l x w x d) | Faucet / Spout<br>Mounting | Included<br>Faucet     | Drain<br>Size |
|------------------|----------------------|--------------------------|----------------------------|------------------------|---------------|
| BKHS-D-1410      | 17″ x 17″            | 14" x 10" x 5"           | 4″ 0.C. Deck               | -                      | 1 7/8″        |
| BKHS-D-1410-P-G  | 17″ x 17″            | 14" x 10" x 5"           | 4″ 0.C. Deck               | BKD-3G-G               | 1 7/8″        |
| BKHS-D-1410-STPG | 17″ x 17″            | 14" x 10" x 5"           | 4″ 0.C. Deck               | BKD-3G-G w/ SaniTimer™ | 1 7/8″        |