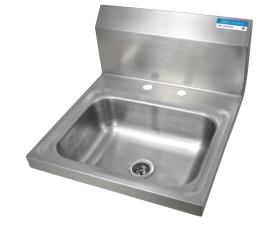

## 14" x 10" Deck Mount Hand Sinks

Stainless Steel Hand Sinks

## Features:

- Wall Mounting Hardware Included
- Drain Included
- Accommodates 4" O.C. Faucets
- Marine Edge

## **Options:**

- Upgraded Faucets
- Other Plumbing Accessories Call For Details

| Part Number      | Unit Size<br>(w x d) | Bowl Dim.<br>(l x w x d) | Faucet / Spout<br>Mounting | Included<br>Faucet     | Drain<br>Size |
|------------------|----------------------|--------------------------|----------------------------|------------------------|---------------|
| BKHS-D-1410      | 17″ x 17″            | 14" x 10" x 5"           | 4″ 0.C. Deck               | -                      | 1 7/8″        |
| BKHS-D-1410-P-G  | 17″ x 17″            | 14" x 10" x 5"           | 4″ 0.C. Deck               | BKD-3G-G               | 1 7/8″        |
| BKHS-D-1410-STPG | 17″ x 17″            | 14" x 10" x 5"           | 4″ 0.C. Deck               | BKD-3G-G w/ SaniTimer™ | 1 7/8″        |