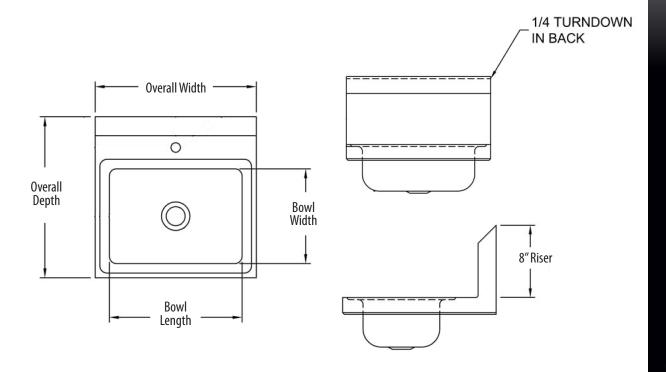

## **Material:**• T-304 Stainless Steel

• 1-304 Stairness Stee

| Part Number       | Unit Size<br>(w x d) | Bowl Dim.<br>(l x w x d) | Faucet / Spout<br>Mounting | Included<br>Faucet | Drain<br>Size |
|-------------------|----------------------|--------------------------|----------------------------|--------------------|---------------|
| BKHS-D-1410-1     | 17" x 17"            | 14" x 10" x 5"           | 1 Hole Deck                | -                  | <b>1</b> 7/8" |
| BKHS-D-1410-1-P-G | 17" x 17"            | 14" x 10" x 5"           | 1 Hole Deck                | BKF-DEF-3G         | <b>1</b> 7/8" |