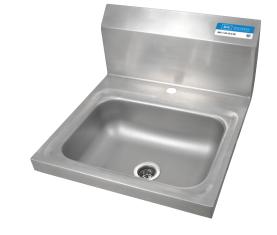

14"x 10" 1 Hole Deck Mount

**Hand Sinks** 

Stainless Steel Hand Sinks

## Features:

- Wall Mounting Hardware Included
- Drain Included
- Marine Edge

## **Material:**• T-304 Stainless Steel

• 1-304 Stairness Stee

| Part Number       | Unit Size<br>(w x d) | Bowl Dim.<br>(l x w x d) | Faucet / Spout<br>Mounting | Included<br>Faucet | Drain<br>Size |
|-------------------|----------------------|--------------------------|----------------------------|--------------------|---------------|
| BKHS-D-1410-1     | 17" x 17"            | 14" x 10" x 5"           | 1 Hole Deck                | -                  | <b>1</b> 7/8" |
| BKHS-D-1410-1-P-G | 17" x 17"            | 14" x 10" x 5"           | 1 Hole Deck                | BKF-DEF-3G         | <b>1</b> 7/8" |