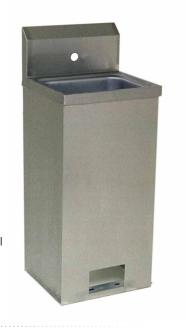

## **Pedestal Hand Sinks**

Stainless Steel Hand Sinks

#### Features:

• Drain Included

### Material:

• T-304 Heavy Gauge Stainless Steel

Use your smart phone to scan the above QR code to visit our website: www.bk-resources.com

| Part Number         | Unit Size<br>(w x d)                        | Bowl Dim.<br>(I x w x d) | Faucet / Spout<br>Mounting | Included<br>Faucet | Drain<br>Size |
|---------------------|---------------------------------------------|--------------------------|----------------------------|--------------------|---------------|
| BKHS-W-1410-PED     | 16 <sup>15/16</sup> " x 15 <sup>3/8</sup> " | 14" x 10" x 5"           | 1 Hole Splash              | -                  | 2"            |
| BKHS-W-1410-PED-P-G | 16 15/16" x 15 3/8"                         | 14" x 10" x 5"           | 1 Hole Splash              | BKFVSGS-G          | 2"            |