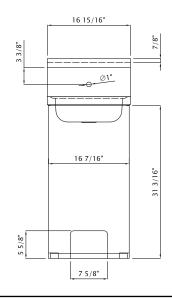

### Material:

• T-304 Heavy Gauge Stainless Steel

Use your smart phone to scan the above QR code to visit our website: www.bk-resources.com

| Part Number         | Unit Size<br>(w x d)                        | Bowl Dim.<br>(I x w x d) | Faucet / Spout<br>Mounting | Included<br>Faucet | Drain<br>Size |
|---------------------|---------------------------------------------|--------------------------|----------------------------|--------------------|---------------|
| BKHS-W-1410-PED     | 16 <sup>15/16</sup> " x 15 <sup>3/8</sup> " | 14" x 10" x 5"           | 1 Hole Splash              | -                  | 2"            |
| BKHS-W-1410-PED-P-G | 16 15/16" x 15 3/8"                         | 14" x 10" x 5"           | 1 Hole Splash              | BKFVSGS-G          | 2"            |