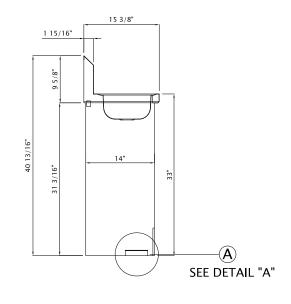

### Material:

• T-304 Heavy Gauge Stainless Steel

Use your smart phone to scan the above QR code to visit our website: www.bk-resources.com

| Part Number         | Unit Size<br>(w x d)                        | Bowl Dim.<br>(I x w x d) | Faucet / Spout<br>Mounting | Included<br>Faucet | Drain<br>Size |
|---------------------|---------------------------------------------|--------------------------|----------------------------|--------------------|---------------|
| BKHS-W-1410-PED     | 16 <sup>15/16</sup> " x 15 <sup>3/8</sup> " | 14" x 10" x 5"           | 1 Hole Splash              | -                  | 2"            |
| BKHS-W-1410-PED-P-G | 16 15/16" x 15 3/8"                         | 14" x 10" x 5"           | 1 Hole Splash              | BKFVSGS-G          | 2"            |

### **DETAIL "A"**