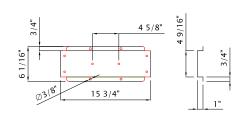

# Material:

• T-304 Heavy Gauge Stainless Steel





Use your smart phone to scan the above QR code to visit our website: www.bk-resources.com

| Part Number         | Unit Size<br>(w x d)                        | Bowl Dim.<br>(I x w x d) | Faucet / Spout<br>Mounting | Included<br>Faucet | Drain<br>Size |
|---------------------|---------------------------------------------|--------------------------|----------------------------|--------------------|---------------|
| BKHS-W-1410-PED     | 16 <sup>15/16</sup> " x 15 <sup>3/8</sup> " | 14" x 10" x 5"           | 1 Hole Splash              | -                  | 2"            |
| BKHS-W-1410-PED-P-G | 16 15/16" x 15 3/8"                         | 14" x 10" x 5"           | 1 Hole Splash              | BKFVSGS-G          | 2"            |





### **DETAIL "A"**