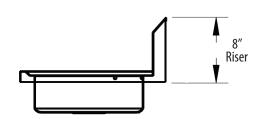

#### Features:

- Wall Mounting Hardware Included
- Drain Included
- Accomodates BKF-WMB-G Faucets
- Marine Edge

## **Options:**

- Upgraded Faucets
- Other Plumbing Accessories Call For Details

| ilia Jiliks                    |  |
|--------------------------------|--|
|                                |  |
|                                |  |
|                                |  |
| Material:                      |  |
| • T-304 18 ga. Stainless Steel |  |
|                                |  |