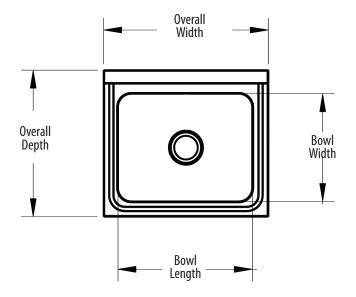

| Part Number      | Unit Size<br>(w x d)                      | Bowl Dim.<br>(I x w x d) | Faucet / Spout<br>Mounting | Side<br>Splash | Included<br>Faucet | Drain<br>Size |
|------------------|-------------------------------------------|--------------------------|----------------------------|----------------|--------------------|---------------|
| BKHS-W-1620-1    | 24 <sup>1/2</sup> " x 21 <sup>3/4</sup> " | 20"x 16"x 5"             | 1 Hole Splash              | -              | -                  | 3 1/2"        |
| BKHS-W-1620-1-SS | 24 <sup>1/2</sup> " x 21 <sup>3/4</sup> " | 20" x 16" x 5"           | 1 Hole Splash              | Dual           | -                  | 3 1/2"        |