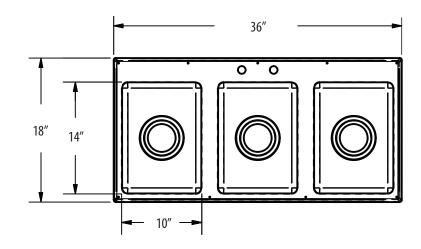

# 3 Compartment - 10" x 14" x 10" Drop In Sink

**Drop In Sinks** 

# **Options:**

- Upgrade to Heavy Duty
- Wrist Blades
- "-P-G" Includes BKD-8G-G Lead-Free Faucet

| Part Number       | Unit Size<br>(I x w x d) | Bowl Size<br>(I x w x d) | Included<br>Faucet | Recommended<br>Cutout Size (I x w)        |
|-------------------|--------------------------|--------------------------|--------------------|-------------------------------------------|
| BK-DIS-1014-3     | 36" x 18" x 10"          | 10" x 14" x 10"          | -                  | 17 <sup>1/8</sup> " x 35 <sup>1/8</sup> " |
| BK-DIS-1014-3-P-G | 36" x 18" x 10"          | 10" x 14" x 10"          | BKD-8G-G           | 17 <sup>1/8</sup> " x 35 <sup>1/8</sup> " |