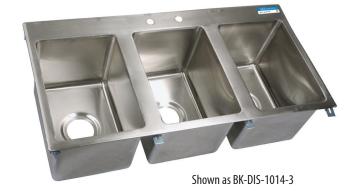

# 3 Compartment - 10" x 14" x 10" Drop In Sink

**Drop In Sinks** 

### Features:

- Includes BKDR-4 Drains
- Faucet Holes 4" O.C.

## Materiai:

- T-304 18 ga. Stainless Steel Bowl
- T-304 14 ga. Stainless Steel Deck