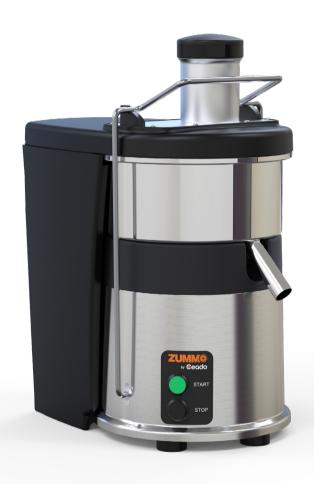

# **Z22** Blender

## The professional blender that your business deserves

- Fast and easy cleaning in less than 5 minutes
- Magnetic fixing system for filter and disc
- Up to 0.5 gal per minute
- Very quiet encapsulate engine
- Rubber base to absorb any vibration
- 2.95" feeder
- Body made in aluminium and bowl made in inox

# **Technical specifications**

 VoltaGe
 220 V - 50 Hz

 Power
 800 W

 Consumption
 275 W

 Rpm
 3600 Rpm

 Weight
 41 lbs.

 Residues capacity
 2.4 gal.

**Dimensions** 17.24"(I) x 20.16"(w) x 11.42"(h)