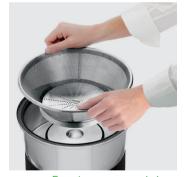

#### **Juice Fit**

Strainer of the filter and toothed disc have been designed to obtain high quality fruit juices as well as offering an optimal performance with vegetables.

#### Wash & Go!

Cleaning is fast and easy. Magnetic filter and rest of the components in contact with foodstuffs assembling and disassembling processes are very simple due to no tools are required.

Easy to remove and clean