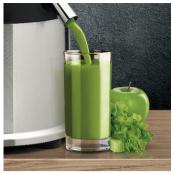

# **Z22** Blender

## It makes any type of smoothies and juices

Zummo's blender is the perfect choice when a high performance and maximum productivity are required for our smoothies. It allows to get a huge number of fruit and vegetable combinations. Designed to obtain the widest range of possibilities for your business.

www.zummocorp.com

## The professional blender that your business deserves

- Fast and easy cleaning in less than 5 minutes
- Magnetic fixing system for filter and disc
- Up to 0.5 gal per minute
- Very quiet encapsulate engine
- Rubber base to absorb any vibration
- 2.95" feeder
- Body made in aluminium and bowl made in inox



Smoothie direct to container

#### **Juice Fit**

Strainer of the filter and toothed disc have been designed to obtain high quality fruit juices as well as offering an optimal performance with vegetables.

#### Wash & Go!

Cleaning is fast and easy. Magnetic filter and rest of the components in contact with foodstuffs assembling and disassembling processes are very simple due to no tools are required.

#### **Work better**

This new design and body material makes the blender noiseless, so it guarantees a pleasant ambient for your customers and workers.



Ø75 mm feeder

# **Technical specifications**

 VoltaGe
 220 V - 50 Hz

 Power
 800 W

 Consumption
 275 W

 Rpm
 3600 Rpm

 Weight
 41 lbs.

 Residues capacity
 2.4 gal.

**Dimensions** 17.24"(I) x 20.16"(w) x 11.42"(h)



Easy to remo