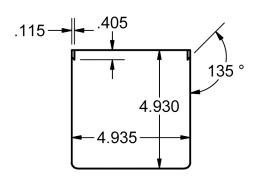

## **Bottle Well Holder**

## **Underbar Equipment**



Use your smart phone to scan the above QR code to visit our website: www.bk-resources.com



## Features:

- Keeps bottles cold without contacting ice
- Fits 21" depth ice bins with & without cold plate or a 17.10" front to back ice bin
- Holds 4 bottles
- Dividers are removable

| Part Number | Fits | Weight | Length<br>(Dim. A) |
|-------------|------|--------|--------------------|
| BK-IBBH     | 21"  | 2 lbs. | 18.855"            |
| BK-IBBH-18  | 18"  | 2 lbs. | 16.000"            |









Phone: 888-310-4393

Fax: 888-310-4394

Website: www.bk-resources.com

Email: sales@bk-resources.com