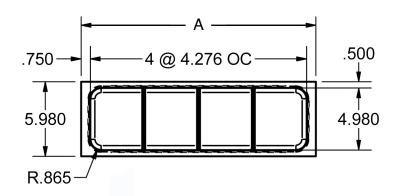

## Features:

- Keeps bottles cold without contacting ice
- Fits 21" depth ice bins with & without cold plate or a 17.10" front to back ice bin
- Holds 4 bottles
- Dividers are removable

| Part Number | Fits | Weight | Length<br>(Dim. A) |
|-------------|------|--------|--------------------|
| BK-IBBH     | 21"  | 2 lbs. | 18.855"            |
| BK-IBBH-18  | 18"  | 2 lbs. | 16.000"            |