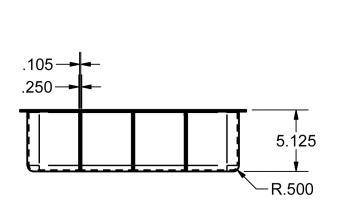

## Features:

- Keeps bottles cold without contacting ice
- Fits 21" depth ice bins with & without cold plate or a 17.10" front to back ice bin
- Holds 4 bottles
- Dividers are removable

| Part Number | Fits | Weight | Length<br>(Dim. A) |
|-------------|------|--------|--------------------|
| BK-IBBH     | 21"  | 2 lbs. | 18.855"            |
| BK-IBBH-18  | 18"  | 2 lbs. | 16.000"            |