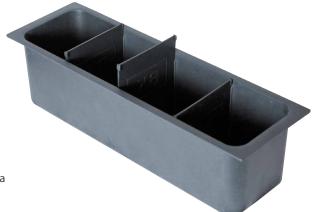

## Features:

- Keeps bottles cold without contacting ice
- Fits 21" depth ice bins with & without cold plate or a 17.10" front to back ice bin
- Holds 4 bottles
- Dividers are removable

| Part Number | Fits | Weight | Length<br>(Dim. A) |
|-------------|------|--------|--------------------|
| BK-IBBH     | 21"  | 2 lbs. | 18.855"            |
| BK-IBBH-18  | 18"  | 2 lbs. | 16.000"            |