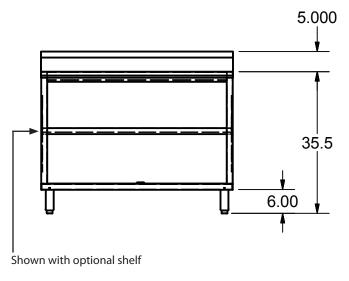

#### Features:

- 1 5/8" x 6" Straight S/S Leg
- Legs Adjust 1" in Height
- 5" Riser
- Extra Supporting "C" Channel for top & bottom shelf consists of 2 Channels running left to right and 1 channel running front to back