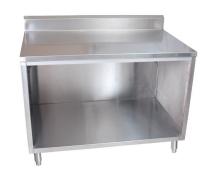

# **Cabinet Base Work Tables**

Stainless Steel Cabinet Base Tables With 5" Riser

#### Features:

- 1 5/8" x 6" Straight S/S Leg
- Legs Adjust 1" in Height
- 5" Riser
- Extra Supporting "C" Channel for top & bottom shelf consists of 2 Channels running left to right and 1 channel running front to back

## Material:

- T-304 14 ga. Stainless Steel Top
- T-304 18 ga. Stainless Steel Body
- Stainless Steel Legs & Feet