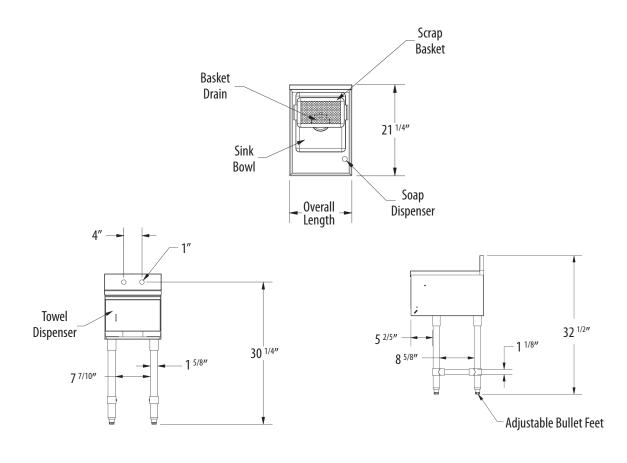

## Features:

- Strainer Basket
- BK-UCSD-1 Soap Dispenser
- BKDR-2 Basket Drain
- Towel Dispenser

## Material:

- T-304 18 ga. Stainless Steel
- S/S Legs & Bracing
- Adjustable High Impact Corrosion Resistant Feet

| Part Number          | Unit Size<br>(I x w x h)                        | Faucet<br>Mount | Faucet<br>Included | Overall<br>Length |
|----------------------|-------------------------------------------------|-----------------|--------------------|-------------------|
| BKUBS-1012HST-221S   | 12" x 21 <sup>1/4</sup> " x 32 <sup>1/2</sup> " | Splash          | N/A                | 12″               |
| BKUBS-1012HST221SPGS | 12" x 21 <sup>1/4</sup> " x 32 <sup>1/2</sup> " | Splash          | BKF-W2-3G-G        | 12″               |
| BKUBS-1012HST-521S   | 15" x 21 <sup>1/4</sup> " x 32 <sup>1/2</sup> " | Splash          | N/A                | 15″               |
| BKUBS-1012HST521SPGS | 15" x 21 <sup>1/4</sup> " x 32 <sup>1/2</sup> " | Splash          | BKF-W2-3G-G        | 15″               |