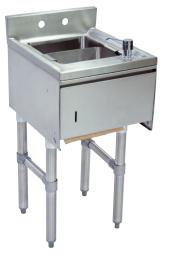

## Underbar Dump Sink w/ Soap & Towel Dispenser

Stainless Steel Underbar Dump Sinks (21" Front to Back Units)

Use your smart phone to scan the above QR code to visit our website: www.bk-resources.com

## Features:

- Strainer Basket
- BK-UCSD-1 Soap Dispenser
- BKDR-2 Basket Drain
- Towel Dispenser