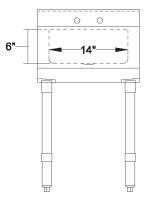

#### Features:

- Integrally Welded Bowl 14"(I) x 10"(w) x 6"(d)
- Accepts 4" O.C. Splash Mount Faucet
- Adjustable End Bracing