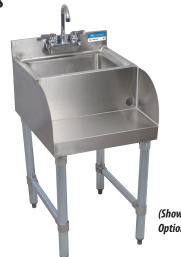

#### Use your smart phone to scan the above QR code to visit our website: www.bk-resources.com

(Shown with Optional Faucet)

#### Features:

- Integrally Welded Bowl 14"(I) x 10"(w) x 6"(d)
- Accepts 4" O.C. Splash Mount Faucet
- Adjustable End Bracing

#### Material:

- T-304 18 ga. Stainless Steel
- S/S Legs & Bracing
- Adjustable High Impact Corrosion Resistant Feet