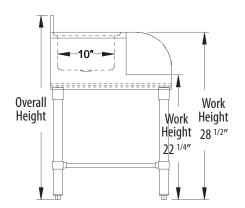

#### Features:

- Integrally Welded Bowl 14"(I) x 10"(w) x 6"(d)
- Accepts 4" O.C. Splash Mount Faucet
- Adjustable End Bracing

## **Options:**

• Upgraded Bullet Feet

| Part Number       | Unit Size<br>(I x w)                            | Blender<br>Station Size<br>(I x w x h)                         | Included<br>Faucet |
|-------------------|-------------------------------------------------|----------------------------------------------------------------|--------------------|
| BKUBS-1410BSS     | 18" x 21 <sup>1/4</sup> " x 32 <sup>1/2</sup> " | $17^{3/4}$ ′′ x $8^{1/16}$ ′′ x $7^{1/2}$ ′′                   | N/A                |
| BKUBS-1410BS-P-GS | 18" x 21 1/4" x 32 1/2"                         | 17 <sup>3/4</sup> " x 8 <sup>1/16</sup> " x 7 <sup>1/2</sup> " | BKF-W2-3G-G        |