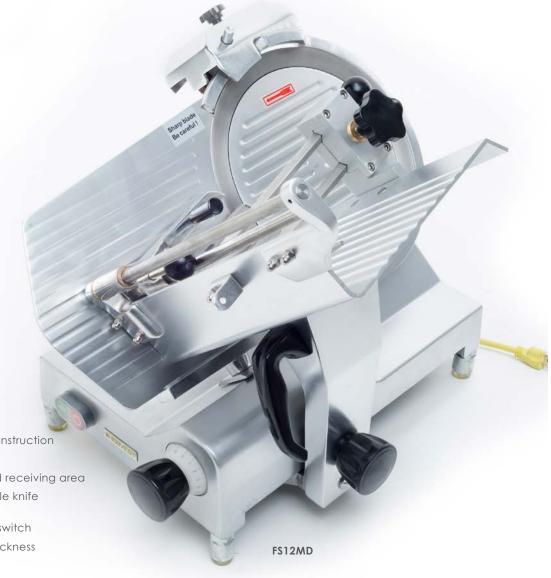

## 12" Manual Slicer - Medium Duty

## features

- Anodized aluminum construction
- Stainless steel blade
- Large product tray and receiving area
- Top mounted removable knife sharpening assembly
- Moisture proof On/Off switch
- 5/8" Maximum slice thickness
- 1/2 HP
- Ergonomically designed for ease of use

## specifications

| Model No. | Description                     | HP  | Daily Output | Foot Print          |
|-----------|---------------------------------|-----|--------------|---------------------|
| FS12MD    | 12" Manual Slicer - Medium Duty | 1/2 | 2.5 Hours    | 13" wide x 19" deep |