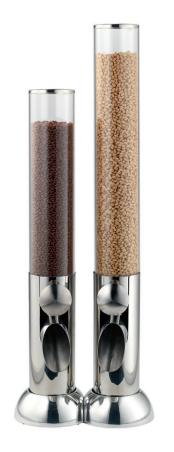

Advanced portion dispensing control and sturdy 18/10 grade stainless steel bases

ETO 250 E 100 Cereal Dispenser Dimensions: H 28" 2.5 L Tower Capacity

ETO 350 E 100 Cereal Dispenser Dimensions: H 34"
3.5 L Tower Capacity