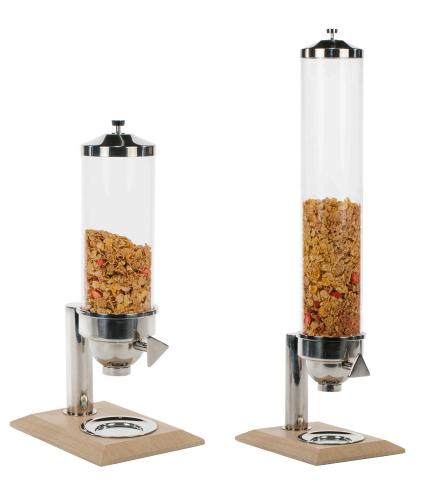

Advanced portion dispensing control and sturdy 18/10 grade stainless steel bases

ETO 250 E 100 Cereal Dispenser Dimensions: H 28" 2.5 L Tower Capacity

ETO 350 E 100 Cereal Dispenser Dimensions: H 34"
3.5 L Tower Capacity

CONNECT COMB G Cereal Dispenser and Cone Dimensions: H 34" 2 each ETO 250 E 100 2 each ETO 200 E 100

0988 Cereal Dispenser with Wood Base Dimensions: L 10" W 10" H 32" 3 L Capacity

0989 Cereal Dispenser with Wood Base Dimensions: L 14" W 8" H 48" 5 L Capacity