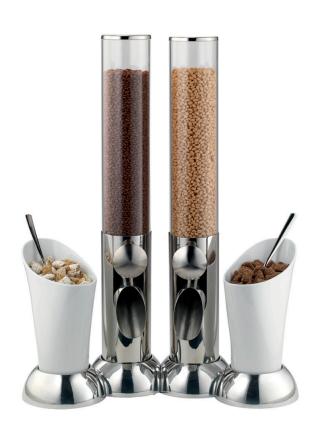

CONNECT COMB G Cereal Dispenser and Cone Dimensions: H 34" 2 each ETO 250 E 100 2 each ETO 200 E 100

0988 Cereal Dispenser with Wood Base Dimensions: L 10" W 10" H 32" 3 L Capacity

0989 Cereal Dispenser with Wood Base Dimensions: L 14" W 8" H 48" 5 L Capacity