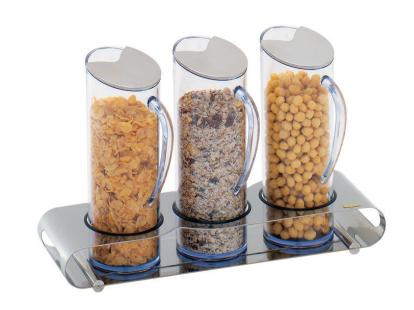

ETO 045 E 3 Piece Cereal Flute Set Dimensions: L 18.5" W 5.5" H 11.5" 1.5 L Single Flute Capacity 3 each EB 549 E

CONNECT COMB A 3 Porcelain Cone Set 2 L Capacity Each 3 each ETO 200 E 100

36 ONEIDA BANQUETWARE COLLECTION\_ 37