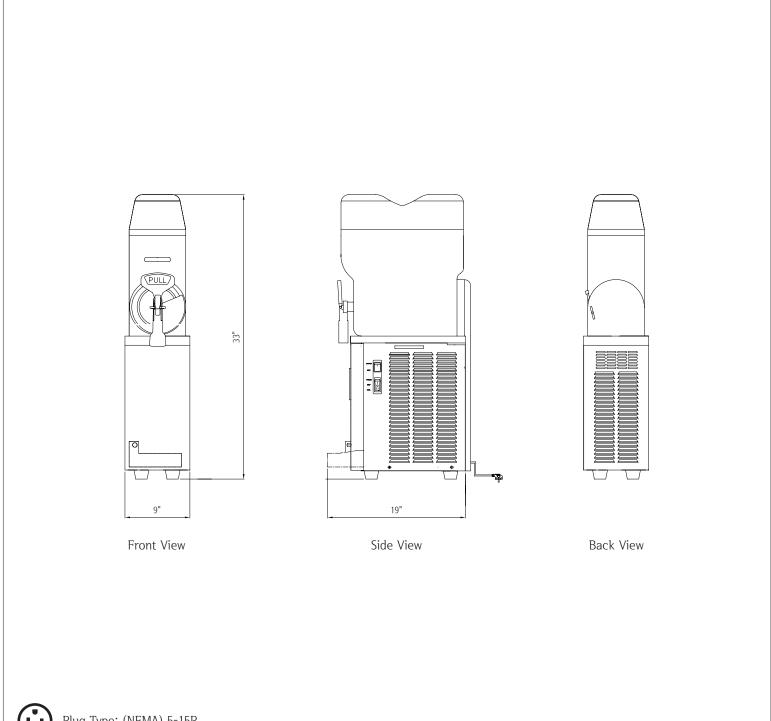

| Dimensions                      |                 |  |
|---------------------------------|-----------------|--|
| External Width                  | 9 in            |  |
| External Depth                  | 19 in           |  |
| External Height                 | 33 in           |  |
| Shipping Dimensions (W x D x H) | 12 x 22 x 40 in |  |

# 1 Three Gallon Bowl Slushy/Granita Machine • MCCS-1

Plug Type: (NEMA) 5-15P