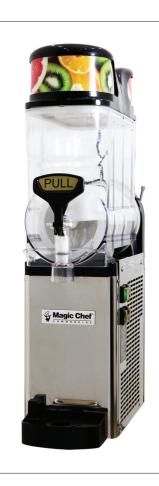

# 1 Three Gallon Bowl Slushy/Granita Machine • MCCS-1

#### Standard Features

- Stainless steel exterior paneling
- Strong gear motor for a long life of continual operation
- Small and compact design
- Fast freezing cooling system
- Preventative anti-leak system
- Rubberized base