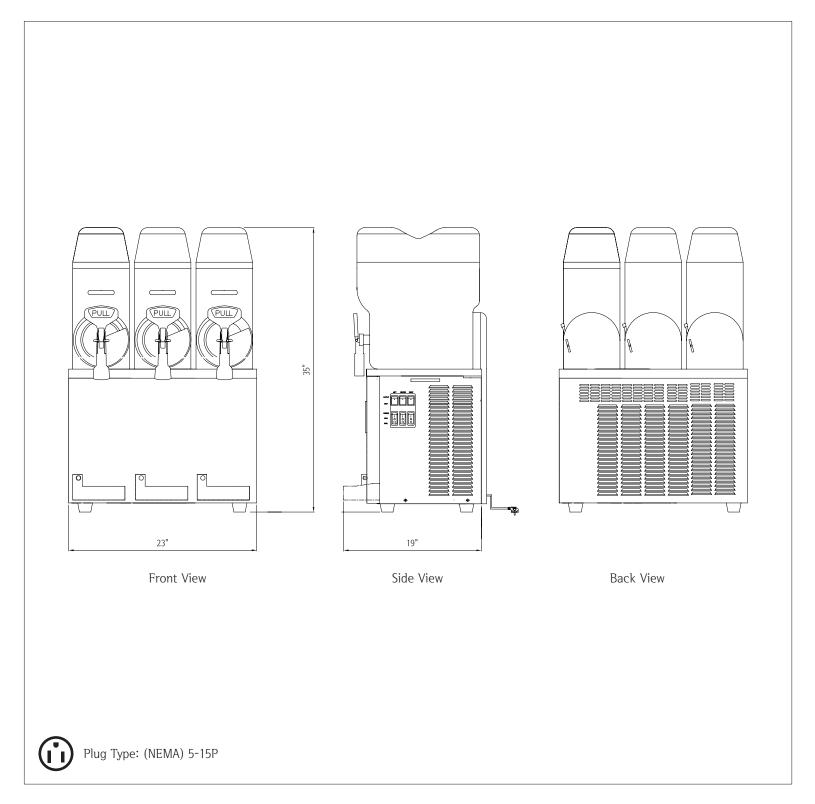

Capacity (3) 3.17 Gallon

| Dimensions                                    |                 |
|-----------------------------------------------|-----------------|
| External Width                                | 23 in           |
| External Depth                                | 19 in           |
| External Height                               | 35 in           |
| Shipping Dimensions (W $\times$ D $\times$ H) | 22 x 27 x 40 in |
| Weight                                        |                 |