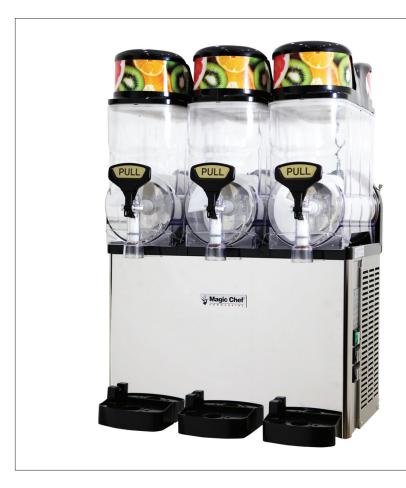

# 3 Three Gallon Bowl Slushy/Granita Machine • MCCS-3

#### **Standard Features**

- Stainless steel exterior paneling
- Strong gear motor for a long life of continual operation
- Small and compact design
- Fast freezing cooling system
- Preventative anti-leak system
- Rubberized base