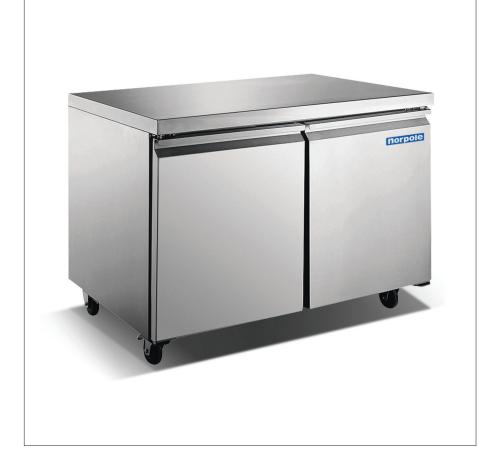

## 2 Door Under Counter Freezer • NP2F-48UC

#### **Standard Features**

- Stainless steel interior and exterior
- Rounded corner design for easy cleanup
- Self closing hinged doors with 90 degree stay open feature
- Programmable electronic control system
- Adjustable, heavy duty PVC coated shelves
- Heavy-duty castor wheels