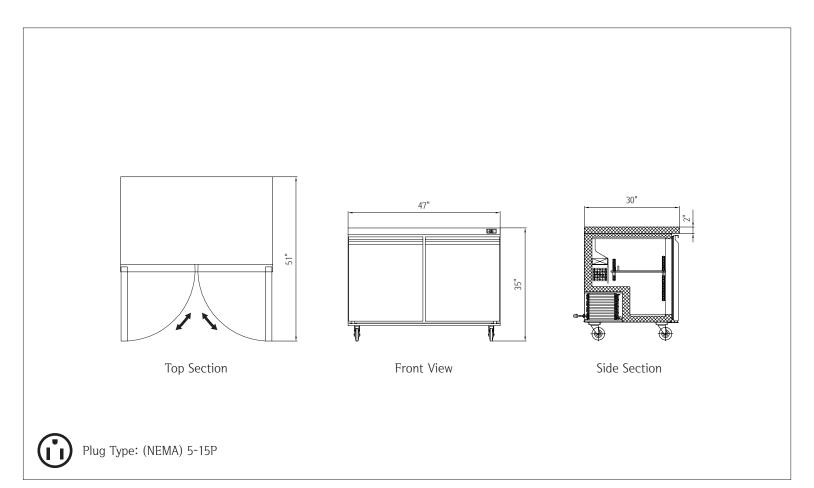

### 2 Door Under Counter Freezer • NP2F-48UC

| Capacity                        |                 |  |
|---------------------------------|-----------------|--|
| Capacity                        | 12 cu. ft.      |  |
|                                 |                 |  |
| Dimensions                      |                 |  |
| Internal Cabinet Width          | 43 in           |  |
| Internal Cabinet Depth          | 23 in           |  |
| Internal Cabinet Height         | 24 in           |  |
| External Width                  | 47 in           |  |
| External Depth                  | 30 in           |  |
| External Height                 | 35 in           |  |
| Shipping Dimensions (W x D x H) | 50 x 32 x 39 in |  |
|                                 |                 |  |