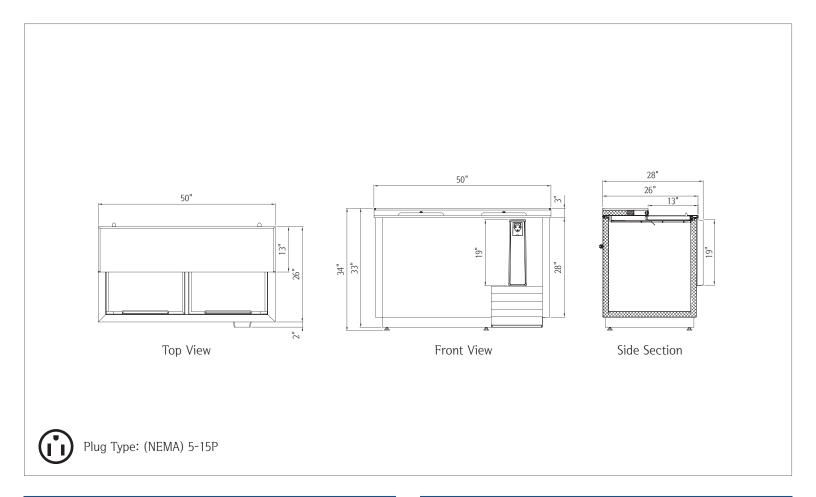

## 50-Inch Sliding Door Beer Cooler • NPBC-50

| Capacity         |                        |
|------------------|------------------------|
| Gross Capacity   | 16 cu. ft.             |
| Storage Capacity | 24 Cases (12 oz. Cans) |

| Dimensions                                    |                 |  |
|-----------------------------------------------|-----------------|--|
| Internal Cabinet Width                        | 45 in           |  |
| Internal Cabinet Depth                        | 26 in           |  |
| Internal Cabinet Height                       | 23 in           |  |
| External Width                                | 50 in           |  |
| External Depth                                | 28 in           |  |
| External Height                               | 34 in           |  |
| Shipping Dimensions (W $\times$ D $\times$ H) | 56 x 33 x 42 in |  |