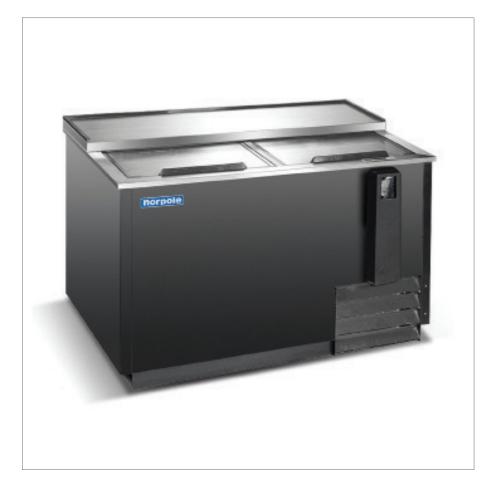

## 50-Inch Sliding Door Beer Cooler • NPBC-50

#### **Standard Features**

- Sliding aluminum lids
- Polyurethane high density cell insulation
- Removable door gasket
- Integrated bottle opener with cap catcher
- ◆ Forced-air cooling
- Epoxy coated evaporator

| Technical Specifications    |                            |
|-----------------------------|----------------------------|
| Product Classification      | Refrigerator               |
| Climate Class               | N                          |
| Power                       | 920W                       |
| Number of Doors             | 2                          |
| External Cabinet Material   | Wear Resistant Vinyl       |
| Internal Cabinet Material   | Epoxy Coated Aluminum      |
| Type of Refrigeration Agent | R-134A                     |
| Type of Temperature Control | Digital                    |
| Temperature Range °C        | 0°C to 3.3°C               |
| Temperature Range °F        | 32°F to 38°F               |
| Voltage / Frequency         | 115V / 60Hz                |
| Amp                         | 8.0                        |
| Compressor HP               | 1/4+ HP                    |
| Type of Insulation          | 1.6-Inch Polyurethane Foam |
| Door Handle                 | Partial Length             |