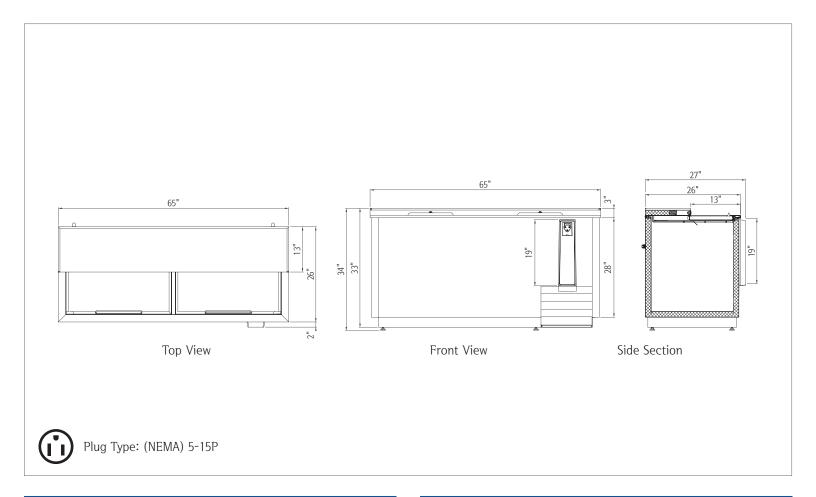

## 65-Inch Sliding Door Beer Cooler • NPBC-65

| Capacity         |                        |
|------------------|------------------------|
| Gross Capacity   | 18 cu. ft.             |
| Storage Capacity | 55 Cases (12 oz. Cans) |

| Dimensions                                    |                 |  |
|-----------------------------------------------|-----------------|--|
| Internal Cabinet Width                        | 60 in           |  |
| Internal Cabinet Depth                        | 23 in           |  |
| Internal Cabinet Height                       | 26 in           |  |
| External Width                                | 65 in           |  |
| External Depth                                | 28 in           |  |
| External Height                               | 34 in           |  |
| Shipping Dimensions (W $\times$ D $\times$ H) | 70 x 33 x 42 in |  |