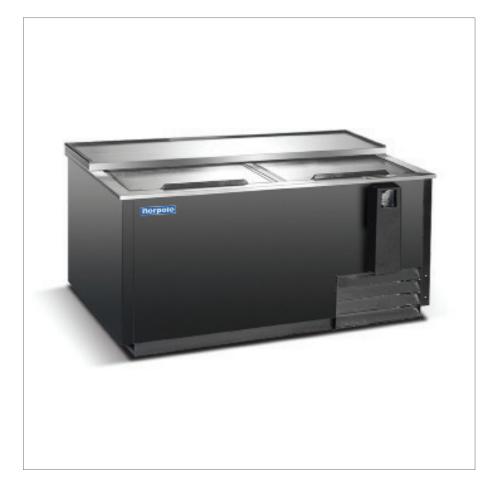

### 65-Inch Sliding Door Beer Cooler • NPBC-65

#### **Standard Features**

- Sliding aluminum lids
- Polyurethane high density cell insulation
- Removable door gasket
- Integrated bottle opener with cap catcher
- ◆ Forced-air cooling
- Epoxy coated evaporator