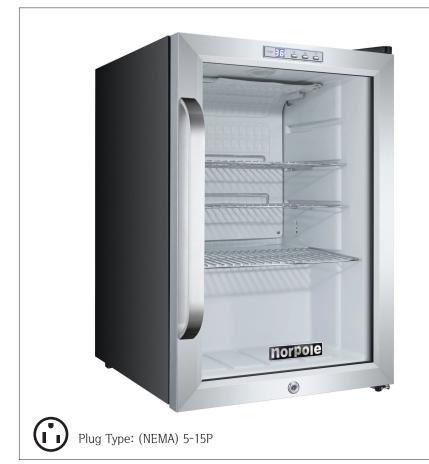

# 2.5 Cu. Ft. Countertop Merchandiser NPCM25SB

| Technical Specifications    |                           |
|-----------------------------|---------------------------|
| Product Classification      | Refrigerator              |
| Climate Class               | Ν                         |
| Power                       | 85W                       |
| Number of Doors / Lids      | 1                         |
| External Cabinet Material   | Black Vinyl Coated Steel  |
| Door Material               | 304 Stainless Steel       |
| Type of Refrigeration Agent | R-134A                    |
| Type of Temperature Control | Digital                   |
| Temperature Range °C        | 1°C to 6°C                |
| Temperature Range °F        | 34°F to 43°F              |
| Voltage / Frequency         | 115V / 60Hz               |
| Amp                         | 1.3                       |
| Door Handle                 | Partial / Stainless Steel |
|                             |                           |

#### **Standard Feature**

- ◆ Interior LED Lighting with On/Off Switch
- Chrome Plated Shelves ٠
- Stainless Steel, Self Closing Door
- Electronic Temperature Control with ٠ **Digital Display**
- Automatic Defrost ٠
- Key Lock ٠

| Accessories           |                   |  |
|-----------------------|-------------------|--|
| Shelves               | 2 (Full) 1 (Half) |  |
| Fixed Shelves         | No                |  |
| Internal Light        | Yes               |  |
| Internal Light Switch | No                |  |
| External Light Switch | Yes               |  |
| Self Closing Door/Lid | Yes               |  |
| Adjustable Thermostat | Yes               |  |
|                       |                   |  |