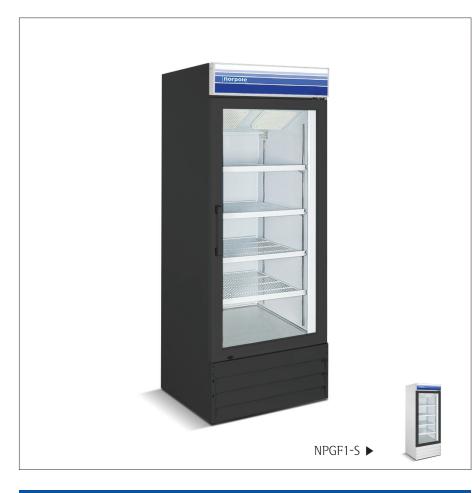

### 1 Reach-In Glass Door Freezer (Swing Door) • NPGF1-SB

#### Standard Feature

- Bottom Mounted Compressor
- Functional Accessory / Control Shelves
- Removable Door Gasket
- Insulating Anti-Fog Glass Door
- Accurate Temperature Control
- Interior LED lighting
- Heavy-duty caster wheels