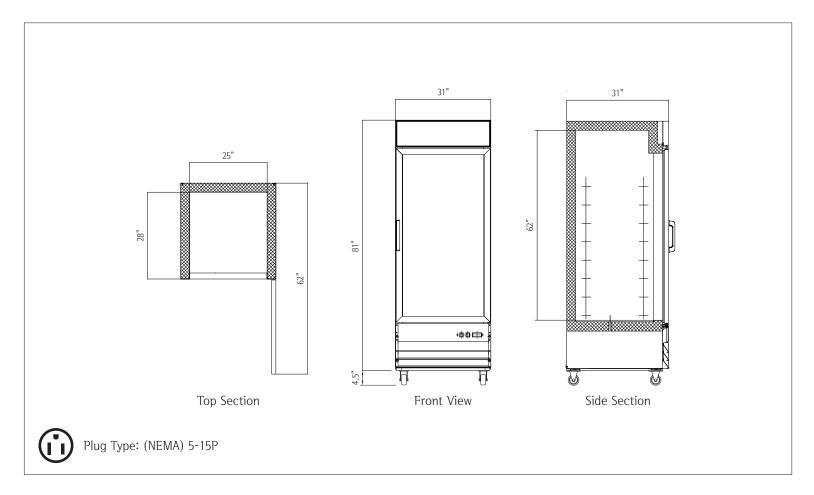

### 1 Reach-In Glass Door Freezer (Swing Door) • NPGF1-SB

| Capacity                        | 23 cu. ft.      |  |
|---------------------------------|-----------------|--|
|                                 |                 |  |
| Dimensions                      |                 |  |
| Internal Cabinet Width          | 25 in           |  |
| Internal Cabinet Depth          | 28 in           |  |
| Internal Cabinet Height         | 62 in           |  |
| External Width                  | 31 in           |  |
| External Depth                  | 31 in           |  |
| External Height                 | 85.5 in         |  |
| Shipping Dimensions (W x D x H) | 33 x 37 x 89 in |  |