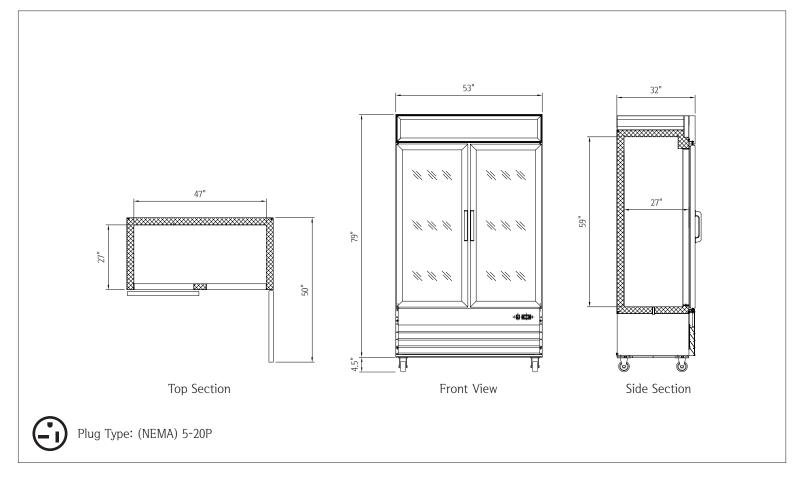

## 2 Reach-In Glass Door Freezer (Swing Door) NPGF2-S45B

| Capacity                           |                 |  |
|------------------------------------|-----------------|--|
| Capacity                           | 45 cu. ft.      |  |
|                                    |                 |  |
| Dimensions                         |                 |  |
| Internal Cabinet Width             | 47 in           |  |
| Internal Cabinet Depth             | 27 in           |  |
| Internal Cabinet Height            | 59 in           |  |
| External Width                     | 53 in           |  |
| External Depth                     | 32 in           |  |
| External Height                    | 83.5 in         |  |
| Shipping Dimensions (W $x D x H$ ) | 56 x 33 x 84 in |  |