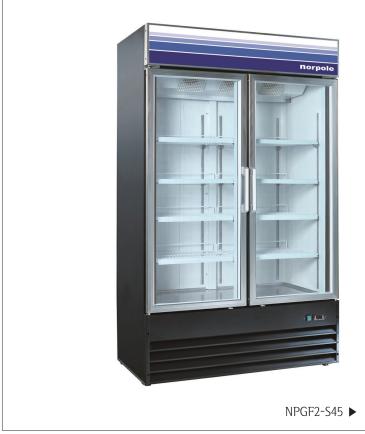

## 2 Reach-In Glass Door Freezer (Swing Door) • NPGF2-S45B

### **Standard Feature**

- Bottom Mounted Compressor
- Functional Accessory / Control Shelves
- Removable Door Gasket
- Insulating Anti-Fog Glass Door
- Accurate Temperature Control
- Interior LED lighting
- Heavy-duty caster wheels

### Warranty Information

5 Years Compressor

- 3 Year Parts & Labor

|                             | NPGF2-S45 ►                     |
|-----------------------------|---------------------------------|
| Technica                    | al Specifications               |
| Product Classification      | Freezer                         |
| Climate Class               | Ν                               |
| Power                       | 1656W                           |
| Number of Doors / Lids      | 2                               |
| External Cabinet Material   | Coated Steel                    |
| nternal Cabinet Material    | Aluminum Liner with Steel Floor |
| Type of Refrigeration Agent | R-404A                          |
| Type of Temperature Control | Digital                         |
| Temperature Range °C        | -23°C to -18°C                  |
| Temperature Range °F        | $-10^{\circ}F$ to $0^{\circ}F$  |
| Voltage / Frequency         | 115V / 60Hz                     |
| Атр                         | 14.4                            |
| Compressor HP               | 1-1/4 HP                        |
| Type of Insulation          | 3.0-Inch Polyurethane Foam      |