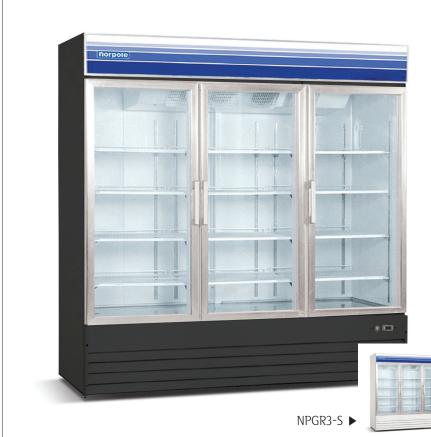

### 3 Reach-In Glass Door Refrigerator (Swing Door) • NPGR3-SB

#### Standard Feature

- Bottom Mounted Compressor
- Functional Accessory / Control Shelves
- Removable Door Gasket
- Insulating Anti-Fog Glass Door
- Accurate Temperature Control
- Interior LED lighting
- Heavy-duty caster wheels