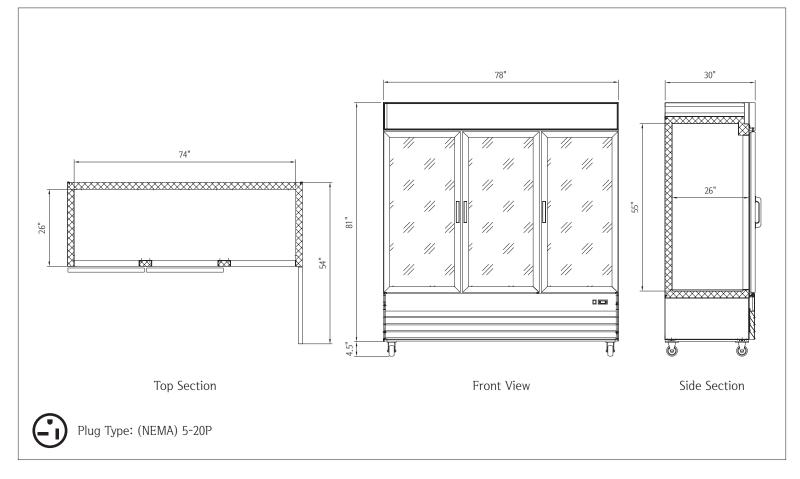

### 3 Reach-In Glass Door Refrigerator (Swing Door) • NPGR3-SB

| Capacity                                      |                 |  |
|-----------------------------------------------|-----------------|--|
| Capacity                                      | 53 cu. ft.      |  |
|                                               |                 |  |
| Dimensions                                    |                 |  |
| Internal Cabinet Width                        | 73 in           |  |
| Internal Cabinet Depth                        | 26 in           |  |
| Internal Cabinet Height                       | 55 in           |  |
| External Width                                | 78 in           |  |
| External Depth                                | 30 in           |  |
| External Height                               | 85.5 in         |  |
| Shipping Dimensions (W $\times$ D $\times$ H) | 80 x 33 x 83 in |  |
|                                               |                 |  |