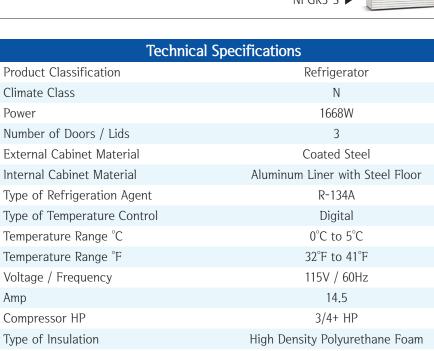

### 3 Reach-In Glass Door Refrigerator (Swing Door) • NPGR3-SB

| Capacity                                      |                 |  |
|-----------------------------------------------|-----------------|--|
| Capacity                                      | 53 cu. ft.      |  |
|                                               |                 |  |
| Dimensions                                    |                 |  |
| Internal Cabinet Width                        | 73 in           |  |
| Internal Cabinet Depth                        | 26 in           |  |
| Internal Cabinet Height                       | 55 in           |  |
| External Width                                | 78 in           |  |
| External Depth                                | 30 in           |  |
| External Height                               | 85.5 in         |  |
| Shipping Dimensions (W $\times$ D $\times$ H) | 80 x 33 x 83 in |  |
|                                               |                 |  |

| Weight       |          |
|--------------|----------|
| Gross Weight | 840 lbs. |
|              |          |

| Accessories           |     |  |
|-----------------------|-----|--|
| Frost Free            | Yes |  |
| Adjustable Shelves    | 12  |  |
| Fixed Shelves         | No  |  |
| Internal Light        | Yes |  |
| Internal Light Switch | No  |  |
| External Light Switch | No  |  |
| Self Closing Door/Lid | Yes |  |
| Adjustable Thermostat | Yes |  |